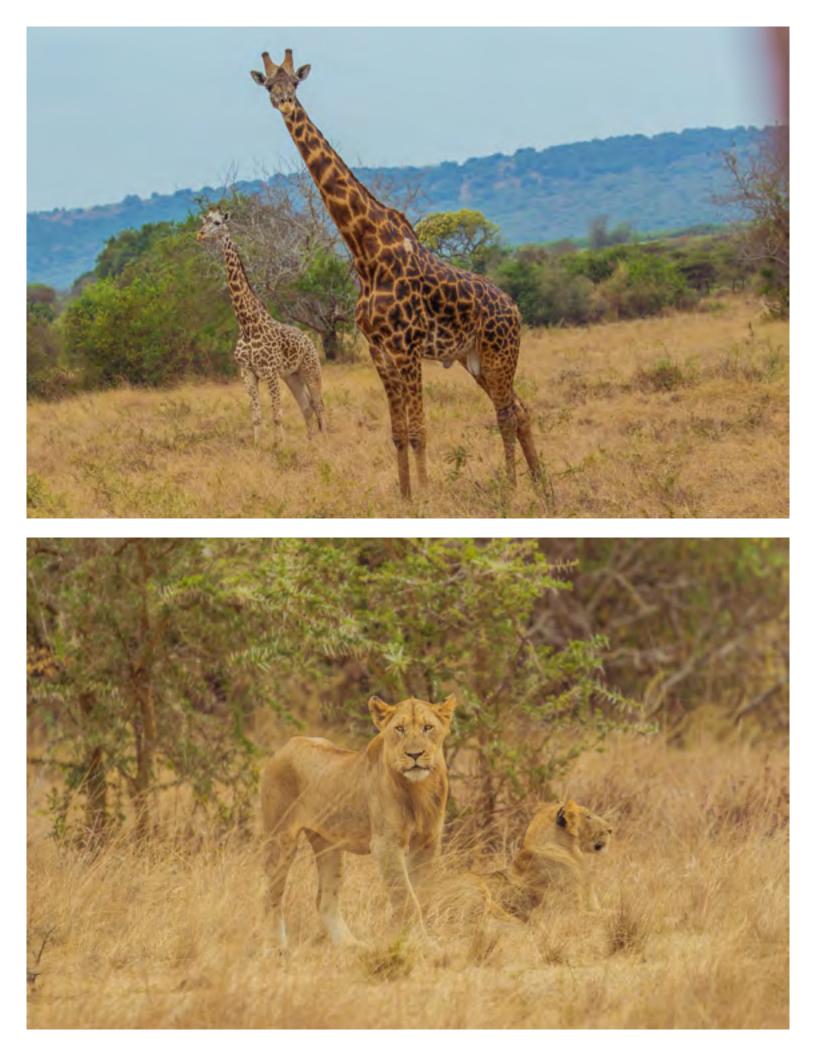

#### Overnight stay Magashi Camp

Day 4 Arrival Kigali

On this day you will go for a game drive, birding, guided walks, and later a night game drive.

Akagera is renowned as one of the best birding areas in the world with more than 500 species recorded at the park. Year-round walking safaris are offered in limited areas, weather permitting. Magashi is in the only private access area in Akagera so exclusive night game drives in open 4x4 vehicles are offered.